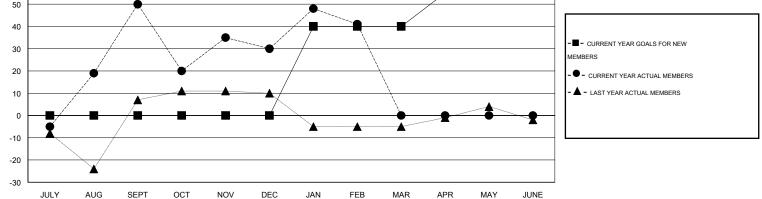

## LOCATION TENNESSEE

 $\mathsf{GMT} \; \mathsf{CA} \; 1$ Clubs Members RESULTS FOR 2013-2014 RESULTS FOR 2013-2014 NEW CLUB ACTUAL NEW ACTUAL ACTUAL NET NEW MEMBER ACTUAL TOTAL ACTUAL ACTUAL NET QUARTER QUARTER GOAL CLUBS DROPPED GAIN/ GOAL MEMBERS DROPPED GAIN/ CLUBS LOSS MEMBERS LOSS ADDED 0 1 0 1 0 81 31 50 JULY/AUG/SEPT JULY/AUG/SEPT 0 0 0 0 0 102 122 -20 OCT/NOV/DEC OCT/NOV/DEC 0 0 0 0 40 28 11 17 JAN/FEB/MAR JAN/FEB/MAR 1 0 0 0 0 0 0 15 APR/MAY/JUNE APR/MAY/JUNE