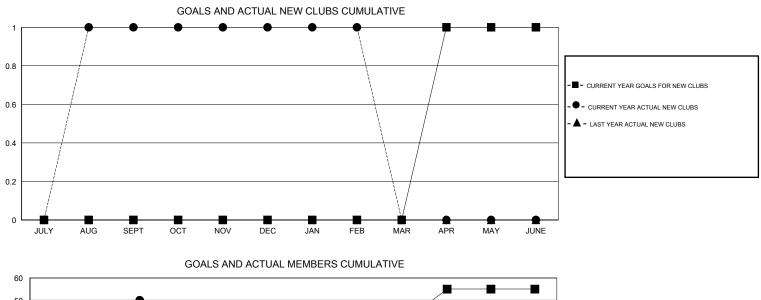

## LOCATION TENNESSEE

 $\mathsf{GMT} \; \mathsf{CA} \; 1$ Clubs Members RESULTS FOR 2013-2014 RESULTS FOR 2013-2014 NEW CLUB ACTUAL NEW ACTUAL ACTUAL NET NEW MEMBER ACTUAL TOTAL ACTUAL ACTUAL NET QUARTER QUARTER GOAL CLUBS DROPPED GAIN/ GOAL MEMBERS DROPPED GAIN/ CLUBS LOSS MEMBERS LOSS ADDED 0 1 0 1 0 81 31 50 JULY/AUG/SEPT JULY/AUG/SEPT 0 0 0 0 0 102 122 -20 OCT/NOV/DEC OCT/NOV/DEC 0 0 0 0 40 28 11 17 JAN/FEB/MAR JAN/FEB/MAR 1 0 0 0 0 0 0 15 APR/MAY/JUNE APR/MAY/JUNE